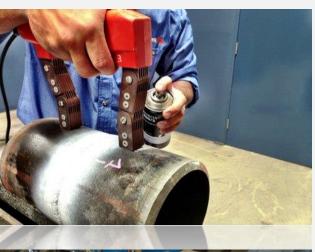

#### **INDUCTION HEATING**

With the ProHeat<sup>TM</sup> 35 induction heating system, one or two welding joints can be rapidly and uniformly heated for preheat or stress relief with minimal setup and instruction time. An induction heating induces heat system electromagnetically in a metal part rather than by using a heating element to conduct heat, as does resistance heating.

#### **RESISTANCE HEATING**

Local heat treatment facility offered by us works on using electricity as source of heating for stress relieving of weld joints. Our heat treatment designed services are minimize downtime, improve structural integrity as well as enhance effective plant life. Additionally, depending mobility of the required equipment, many of the offered heating processes can also be applied on-site...

The most advanced portable Heat Treatment equipment and highly skilled field technicians combine to deliver accurate and affordable on-site Resistance Heat Treatment and Induction Heat Treatment services.