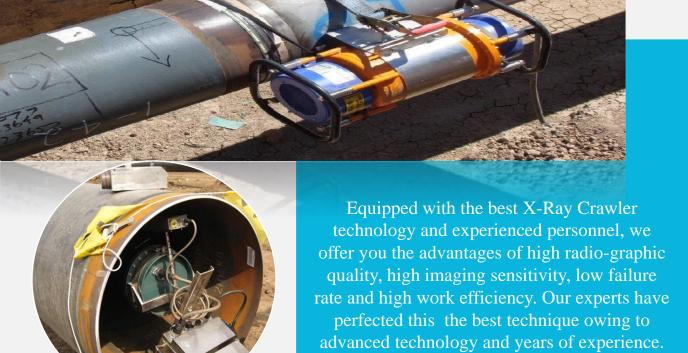

E MAKE (MILLER PROHEAT 35)
- RESISTANCE LOW & HIGH VOLTAGE HEATING MACHINES ALONG WITH THE OPERATOR
- RENTAL OF PMI MACHINE
- RENTAL OF NDT EQUIPMENTS

#### NON DESTRUCTIVE TESTING

#### **GAMMA RAY**

Gamma Radiography works the same way as x-rays . However, to produce effective gamma rays only a small pellet of radioactive material sealed in a titanium capsule is needed, instead of a bulky x-ray producing machine.

As isotopes are easily transported, gamma radiography is very useful in remote areas where it can be used to check for defects in wields in pipelines carrying gas or oil. An advantage using gamma radiography is that no power is required and thus eliminates the need of x-ray sets, which require power to operate which may not be readily available at a remote site



#### X-RAY



## **ULTRASONIC TESTING**



Ultrasonic Testing is ideal for flaw detection/evaluation, dimensional measurements and material characterization. It uses high frequency sound energy to conduct examinations and make measurements. Our experts make sure this quick, non-intrusive and cost effective inspection is also reliable with advanced testing equipment









#### **LIQUID PENETRANT TESTING**

Liquid Penetrant Testing is one of the most widely used NDE methods. Its popularity can be attributed to two main factors: its relative ease of use and its flexibility. LPT can be used to inspect almost any material provided that its surface is not extremely rough or porous. Through this technique, our experts evaluate the condition and quality of a component. With a wide variety of penetrant mate