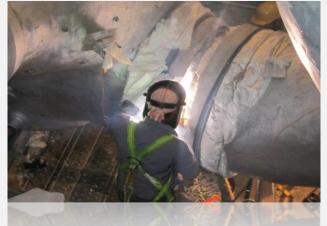

# **Project Activities**

WELDING OF CRV WELDING
PROCESS: GTAW AT ROOT & SMAW
WELDING WELDER QUALIFICATION:
IBR KARNATAKA APPROVED

THICKNESS: 76mm

INDUCTION HEAT TREATMENT BEFORE DURING & AFTER WELDING AS PER PROCEDURE