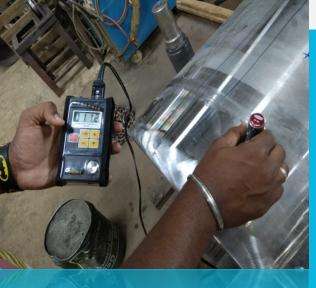

#### THICKNESS GAUGE

A rugged ultrasonic thickness gauge determines sample thickness by measuring the amount of time it takes for sound to traverse from the transducer through the material to the back end of a part and back. The ultrasonic thickness gauge then calculates the data based on the speed of the sound through the tested sample.