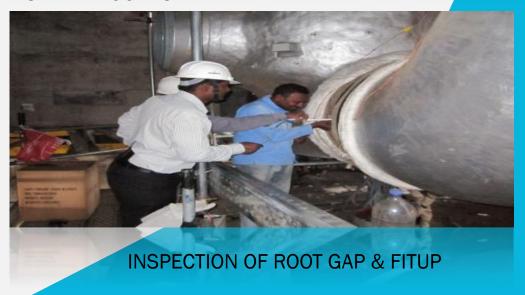

# **Project Activities**

WELDING OF CRV WELDING
PROCESS: GTAW AT ROOT & SMAW
WELDING WELDER QUALIFICATION:
IBR KARNATAKA APPROVED

THICKNESS: 76mm

INDUCTION HEAT TREATMENT BEFORE DURING & AFTER WELDING AS PER PROCEDURE