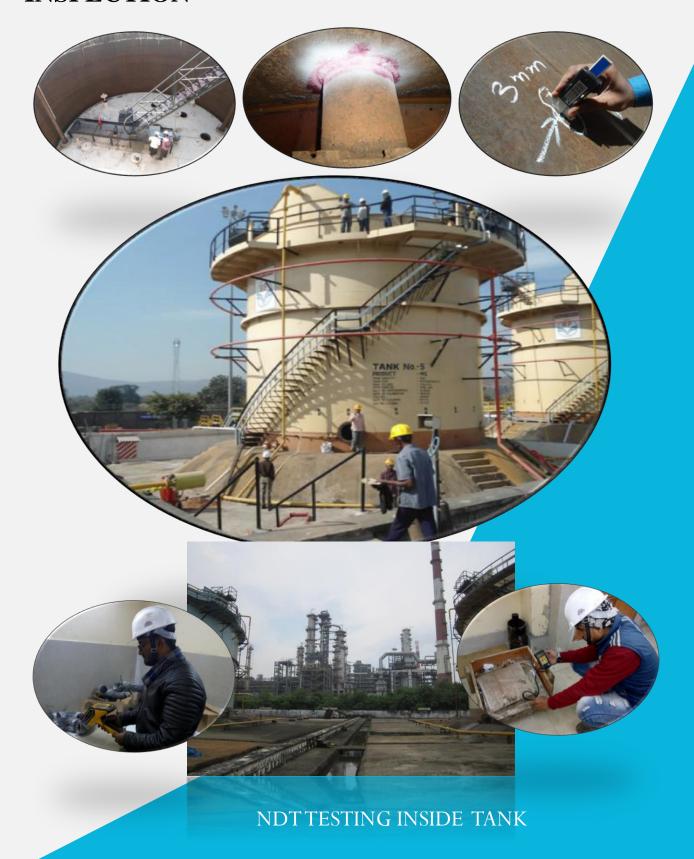

system electromagnetically in a metal part rather than by using a heating element to conduct heat, as does resistance heating.







#### **RESISTANCE HEATING**

Local heat treatment facility offered by us works on using electricity as source of heating for stress relieving of weld joints. Our heat treatment designed services are minimize downtime, improve structural integrity as well as enhance effective plant life. Additionally, depending mobility of the required equipment, many of the offered heating processes can also be applied on-site...



The most advanced portable Heat Treatment equipment and highly skilled field technicians combine to deliver accurate and affordable on-site Resistance Heat Treatment and Induction Heat Treatment services.

## **STORAGE TANK**

## **INSPECTION**



# **SECTOR**



# **Project Activities**



WELDING OF CRV WELDING
PROCESS: GTAW AT ROOT & SMAW
WELDING WELDER QUALIFICATION:
IBR KARNATAKA APPROVED

THICKNESS: 76mm



INDUCTION HEAT TREATMENT BEFORE DURING & AFTER WELDING AS PER PROCEDURE



# **AVAILABLE EQUIPMENTS**

| Sl.No | NAME OF THE MACHINE                      | MAKE                | QTY |
|-------|------------------------------------------|---------------------|-----|
| 1     | X-Ray External complete set              | Dang dong           | 05  |
| 2     | X-Ray Internal crawler set               | Dang dong           | 04  |
| 3     | Induction Heating Machines Pro Heat35    | Miller              | 06  |
| 4     | Low Voltage Resistance Heating Machines  | East West           | 8   |
| 5     | High Voltage Resistance Heatin