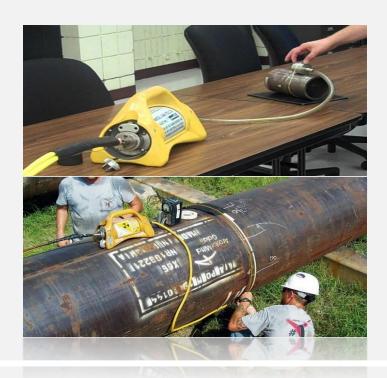

HEATING MACHINE MAKE (MILLER PROHEAT 35)
- RESISTANCE LOW & HIGH VOLTAGE HEATING MACHINES ALONG WITH THE OPERATOR
- RENTAL OF PMI MACHINE
- RENTAL OF NDT EQUIPMENTS

#### NON DESTRUCTIVE TESTING

#### **GAMMA RAY**

Gamma Radiography works the same way as x-rays . However, to produce effective gamma rays only a small pellet of radioactive material sealed in a titanium capsule is needed, instead of a bulky x-ray producing machine.

As isotopes are easily transported, gamma radiography is very useful in remote areas where it can be used to check for defects in wields in pipelines carrying gas or oil. An advantage using gamma radiography is that no power is required and thus eliminates the need of x-ray sets, which require power to operate which may not be readily available at a remote site



#### X-RAY



## **ULTRASONIC TESTING**



Ultrasonic Testing is ideal for flaw detection/evaluation, dimensional measurements and material characterization. It uses high frequency sound energy to conduct examinations and make measurements. Our experts make sure this quick, non-intrusive and cost effective inspection is also reliable with advanced testing equipment









#### **LIQUID PENETRANT TESTING**

Liquid Penetrant Testing is one of the most widely used NDE methods. Its popularity can be attributed to two main factors: its relative ease of use and its flexibility. LPT can be used to inspect almost any material provided that its surface is not extremely rough or porous. Through this technique, our experts evaluate the condition and quality of a component. With a wide variety of