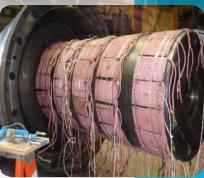

# **Project Activities**

WELDING OF CRV WELDING
PROCESS: GTAW AT ROOT & SMAW
WELDING WELDER QUALIFICATION:
IBR KARNATAKA APPROVED

THICKNESS: 76mm

INDUCTION HEAT TREATMENT BEFORE DURING & AFTER WELDING AS PER PROCEDURE