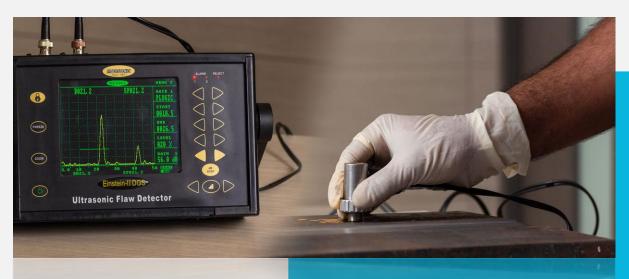

## **ULTRASONIC TESTING**

Ultrasonic Testing is ideal for flaw detection/evaluation, dimensional measurements and material characterization. It uses high frequency sound energy to conduct examinations and make measurements. Our experts make sure this quick, non-intrusive and cost effective inspection is also reliable with advanced testing equipment

#### THICKNESS GAUGE

A rugged ultrasonic thickness gauge determines sample thickness by measuring the amount of time it takes for sound to traverse from the transducer through the material to the back end of a part and back. The ultrasonic thickness gauge then calculates the data based on the speed of the sound through the tested sample.