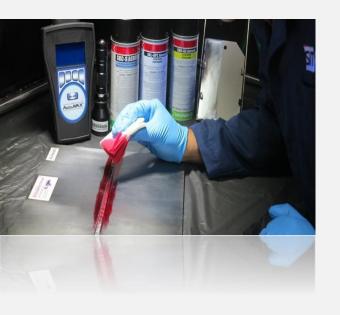

#### **LIQUID PENETRANT TESTING**

Liquid Penetrant Testing is one of the most widely used NDE methods. Its popularity can be attributed to two main factors: its relative ease of use and its flexibility. LPT can be used to inspect almost any material provided that its surface is not extremely rough or porous. Through this technique, our experts evaluate the condition and quality of a component. With a wide variety of penetrant materials and a custom-made fluorescent penetrant inspection system.