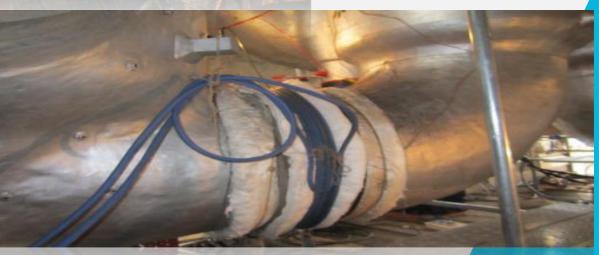

# **Project Activities**

WELDING OF CRV WELDING
PROCESS: GTAW AT ROOT & SMAW
WELDING WELDER QUALIFICATION:
IBR KARNATAKA APPROVED

THICKNESS: 76mm

INDUCTION HEAT TREATMENT BEFORE DURING & AFTER WELDING AS PER PROCEDURE