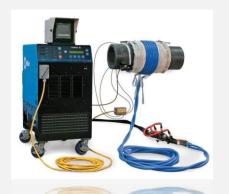

#### HEAT TREATMENT

**MILLER PROHEAT 35** 

#### **INDUCTION HEATING**

With the ProHeat<sup>TM</sup> 35 induction heating system, one or two welding joints can be rapidly and uniformly heated for preheat or stress relief with minimal setup and instruction time. An induction heating induces heat system electromagnetically in a metal part rather than by using a heating element to conduct heat, as does resistance heating.