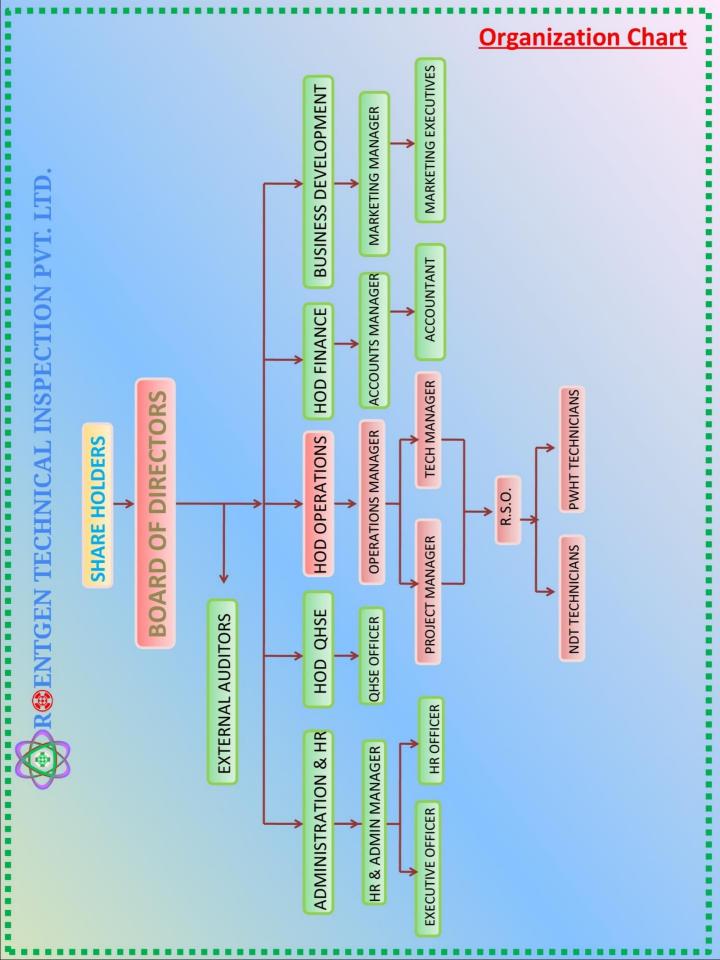

the training and development
- Upgrade technology and services.
- Improve skills
- Evolving new ideas
- Meeting requirements of the Customer
- Develop Competitive Spirit
- Always Strive for a new outlook

## **Our Quality Policy**

We are committed to enhance
value Added Customer
Satisfaction by providing
Technical Training,
Inspections, Engineering
Consultancy & Resourcing
Services Meeting National,
International Standards and
Customer Requirements.

We Strive for Continual Improvement through Periodic review of QMS Process.

## **OUR VALUABLE CLIENTS**



Adani Power (Jharkhand) Limited. Adani Infrastructure Management Services Limited



Bharat Heavy Electricals Limited.



Power mech Projects Limited.



GE Power India Limited



Universal Erectors Private Limited.

R.S. CONSTRUCTION





# Certificate

This is to Certify that

#### ROENTGEN TECHNICAL INSPECTION PRIVATE LIMITED

P. No. 535, Block-B, Sanjay Colony, Sec-23, Faridabad, Haryana - 121005, India

has been found in Compliance with requirements of **Quality Management System** 

for the following scope:

Provision for Various Type Non Destructive Testing Service (Radiography Testing, Ultrasonic Testing, Magnetic Particle Testing, Dye Penetrant Testing & Post Weld Heat Treatment) as per International codes & Standards.

Certificate No QMS/020529/0121

Original Certificate Date: 11-January-2021 : 11-January-2021 Issue Date

Expiry Date : 10-January-2024 To check this certificate status visit: "http://uasl.uk.com/certifiedorganization.html"

**Quality Control Certification** 

UK Office: 1929, Chynoweth Hous ssome