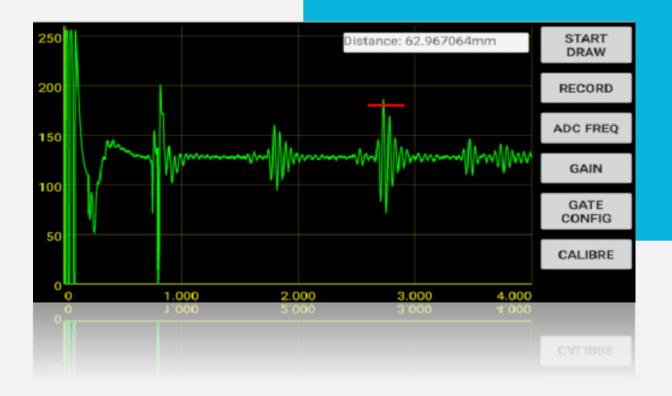

## **ULTRASONIC TESTING**

Ultrasonic Testing is ideal for flaw detection/evaluation, dimensional measurements and material characterization. It uses high frequency sound energy to conduct examinations and make measurements. Our experts make sure this quick, non-intrusive and cost effective inspection is also reliable with advanced testing equipment

#### THICKNESS GAUGE

A rugged ultrasonic thickness gauge determines sample thickness by measuring the amount of time it takes for sound to traverse from the transducer through the material to the back end of a part and back. The ultrasonic thickness gauge then calculates the data based on the speed of the sound through the tested sample.